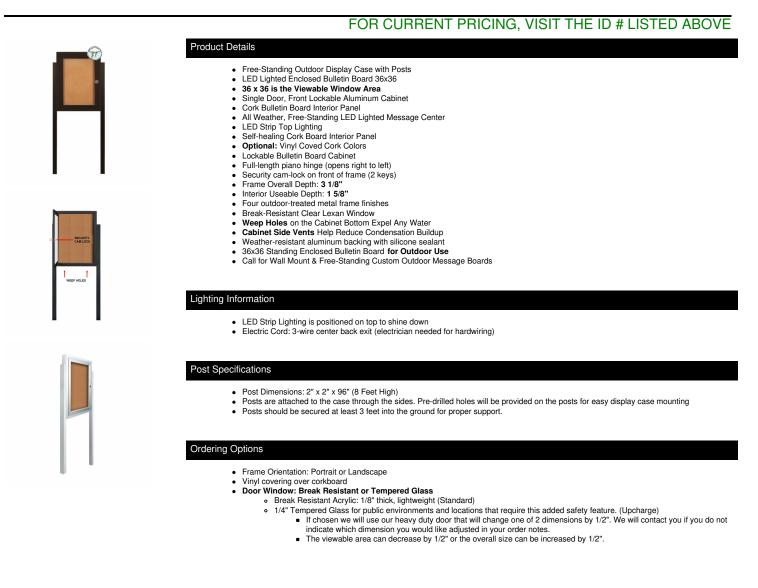

## SwingCase Free-Standing 36 x 36 LED Lighted Outdoor Bulletin Board Display Case with Posts | Single Door Metal Cabinet in 4 Finishes

| Model       | Interior Size     | Viewable Area | Overall Size (Portrait) | Overall Size (Landscape) | Ships Via | Shipping Weight |
|-------------|-------------------|---------------|-------------------------|--------------------------|-----------|-----------------|
| LSCBBL-3636 | 37 1/4" x 37 3/4" | 35 3/4" x 36" | 42" x 42"               | N/A                      | UPS       | 75              |