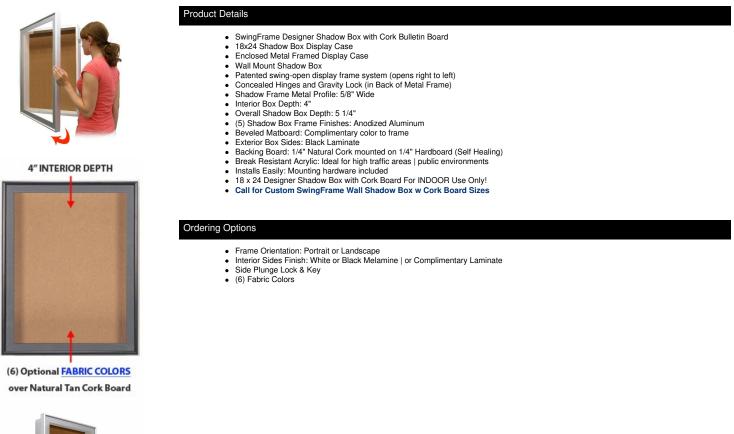

## 18 x 24 SwingFrame Designer Metal Frame Shadowbox Display Case w Cork Board 4 Inch Deep