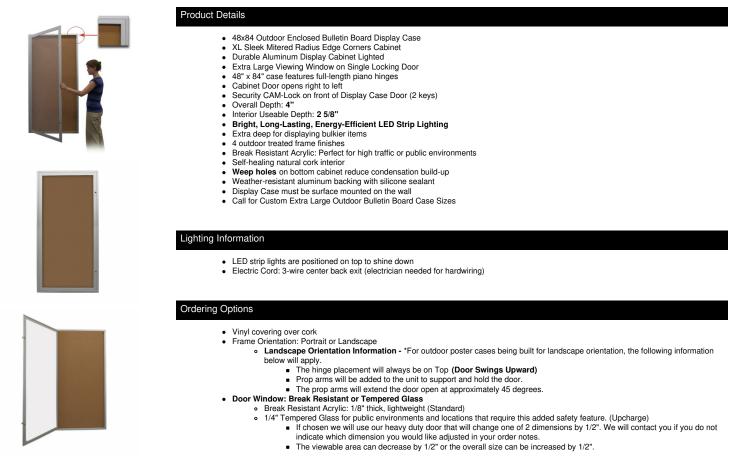

## Extra Large 48 x 84 Outdoor Enclosed Bulletin Board Swing Cases with Lights (Radius Edge)

## FOR CURRENT PRICING, VISIT THE ID # LISTED ABOVE

| Model         | Interior Size     | Overall Size       | Viewable Area (Portrait) | Viewable Area (Landscape) | Ships Via | Shipping Weight |
|---------------|-------------------|--------------------|--------------------------|---------------------------|-----------|-----------------|
| SCBBXLRL-4884 | 43 1/8" x 79 3/4" | 48" x 84" x 3 1/8" | 41 3/4" x 78"            | 78" x 41 3/4"             | Freight   | 75              |