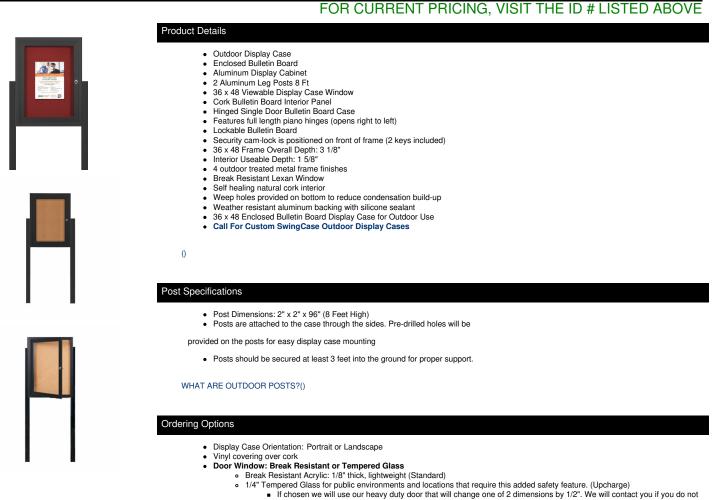

## SwingCase Standing 36x48 Outdoor Bulletin Board Enclosed with 2 Posts (One Door)

- indicate which dimension you would like adjusted in your order notes.
- The viewable area can decrease by 1/2" or the overall size can be increased by 1/2".

| Model      | Interior Size     | Viewable Area                 | Overall Size (Portrait) | Overall SIze (Landscape) | Ships Via | Shipping Weight |
|------------|-------------------|-------------------------------|-------------------------|--------------------------|-----------|-----------------|
| LSCBB-3648 | 37 1/4" x 49 3/4" | 35 3/4" x 48" (47 3/4" x 36") | 42" x 54"               | 54" x 42"                | Freight   | 120             |