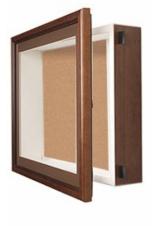

# 36 x 36 SwingFrame Designer Wood Framed Shadow Box Display Case w Cork Board - 2 Inch Deep

### **Product Details**

- SwingFrame Designer Cork Board Display Case
- 36x36 Cork Board Interior
- Wall Mount Display Case
- Shadow Box Display Case Design
- 2 Inch Deep Shadow Box Interior
- Patented swing-open display frame system (opens right to left)
- Concealed hinges and Gravity Lock Wood Frame Profile: 1 3/8" Wide
- Overall Display Case Depth: 3 1/4"
- (9) Natural Wood Display Case frame finishes Beveled Matboard: Complimentary color to frame
- Exterior Box Sides: Black Laminate
- Backing Board: 1/4" Natural Cork mounted on 1/4" Hardboard
- Break Resistant Acrylic Window
- Installs Easily: Mounting hardware included
- 36 x 36 Designer Cork Bulletin Board Display Case For Indoor Use!
- Call tfor Custom SwingFrame Wall Cork Board Display Cases