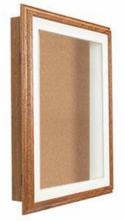

### 18"x24" SwingFrame Oak Shadow Box Display Case with Cork Board 3†Deep

# **Product Details**

- SwingFrame Designer Oak Wood Cork Board Display Case
- Oak Framed Cork Bulletin Board
- Enclosed Cork Board 18x24 Size
- Shadow Box Display Case Design
- 3 Inch Deep Shadow Box Interior
- Wall Mounted Display Case
- Patented swing-open frame system (opens right to left) Concealed Hinges and Gravity Lock
- Oak Wood Frame Profile: 1 1/2" Wide
- Overall Display Case Depth: 4 1/4"
  (3) Natural OAK WOOD display case frame finishes
- Beveled Matboard: Arctic White or Raven Black
- Exterior Box Sides: Black Laminate Backing Board: 1/4" Natural Cork mounted on 1/4" Hardboard Break Resistant Clear Acrylic Window
- Installs Easily: Mounting hardware included
- 18x24 Designer Oak Framed Bulletin Board Display Case Indoor Use Only!
- Call for Custom Swingframe Display Cases with or without Cork Board

#### **Ordering Options**

- Frame Orientation: Portrait or Landscape
   Interior Side Finish: White or Black Melamine | or Complimentary Laminate
- Beveled Matboard: Arctic White or Raven Black
- Side Plunge Lock & Key
- (6) Fabric Colors