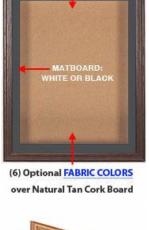

# **Product Details**

- SwingFrame Designer Oak Wood Cork Board Display Case
- Oak Framed Cork Bulletin Board
- Enclosed Cork Board 18x24 Size
- Shadow Box Display Case Design
- 3 Inch Deep Shadow Box Interior
- Wall Mounted Display Case
- Patented swing-open frame system (opens right to left) Concealed Hinges and Gravity Lock
- Oak Wood Frame Profile: 1 1/2" Wide
- Overall Display Case Depth: 4 1/4"
  (3) Natural OAK WOOD display case frame finishes
- Beveled Matboard: Arctic White or Raven Black
- Exterior Box Sides: Black Laminate Backing Board: 1/4" Natural Cork mounted on 1/4" Hardboard Break Resistant Clear Acrylic Window
- Installs Easily: Mounting hardware included
- 18x24 Designer Oak Framed Bulletin Board Display Case Indoor Use Only!
- Call for Custom Swingframe Display Cases with or without Cork Board

#### **Ordering Options**

- Frame Orientation: Portrait or Landscape
   Interior Side Finish: White or Black Melamine | or Complimentary Laminate
- Beveled Matboard: Arctic White or Raven Black
- Side Plunge Lock & Key
- (6) Fabric Colors