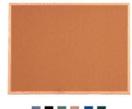

## Value Line 18x24 Wood Framed Cork Bulletin Board | Open Face with Hardwood Trim

## **Product Details**

- Value Line Cork Board
- Wooden Framed Cork Bulletin Board
- Open Face Message Corkboard
- Overall Cork Board Frame Size: 18" x 24"
- Wall Mount Cork Board Frame
- Wood frame (1" WIDE) borders the cork board
- Overall Framed Bulletin Board Depth: 3/4"
  Available in 3 Wood Frame Finishes: Cherry, Light Oak, and Walnut
- Factory installed hangers allow you to mount Portrait or Landscape
- Natural tan cork laminated to sturdy fiberboard
- 18x24 Open Face corkboard displays for INDOOR use only
- Call to customize Open Wood Frame Bulletin Boards