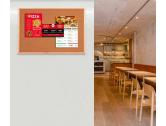

## Value Line 18x24 Wood Framed Cork Bulletin Board | Open Face with Hardwood Trim

## **Product Details**

- Value Line Cork Board
- Wooden Framed Cork Bulletin Board
- Open Face Message Corkboard
- Overall Cork Board Frame Size: 18" x 24"
- Wall Mount Cork Board Frame
- Wood frame (1" WIDE) borders the cork board
- Overall Framed Bulletin Board Depth: 3/4"
  Available in 3 Wood Frame Finishes: Cherry, Light Oak, and Walnut
- Factory installed hangers allow you to mount Portrait or Landscape
- Natural tan cork laminated to sturdy fiberboard
- 18x24 Open Face corkboard displays for INDOOR use only
- Call to customize Open Wood Frame Bulletin Boards