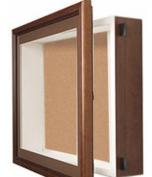

# 20 x 24 SwingFrame Designer Wood Framed Shadow Box Display Case w Cork Board 3 Inch Deep

### 3" INTERIOR DEPTH

over Natural Tan Cork Board

### **Product Details**

- SwingFrame Designer Cork Board Display Case
- Enclosed Bulletin Board
- 20x24 Cork Board Interior
- Wall Mount Display Case
- Shadow Box Display Case Design
- 3" Deep Shadow Box Interior
- Patented swing-open display frame system (opens right to left) Concealed Hinges and Gravity Lock
- Wood Frame 3-Step Profile: 1 3/8" Wide
- Overall Display Case Depth: 4 1/4"
  (9) Natural Wood Frame finishes
- Beveled Matboard: Complimentary color to frame
- Exterior Box Sides: Black Laminate Backing Board: 1/4" Natural Cork mounted on 1/4" Hardboard Break Resistant Clear Acrylic Window
- Installs Easily: Mounting hardware included
- 20x24 Designer Enclosed Cork Board Display Case For Indoor Use!
- Call for Custom SwingFrame Cork Bulletin Board Displays