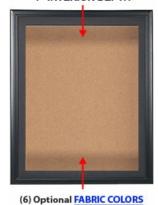

### 1" INTERIOR DEPTH

over Natural Tan Cork Board

# Ordering Options

- · Frame Orientation: Portrait or Landscape
- Interior Sides Finish: White or Black Melamine | or Complimentary Laminate
- Side Plunge Lock & Key
- (6) Fabric Colors

| Model        | Interior Dimensions | Overall Size | Viewable Area | Ships Via | Shipping Weight |
|--------------|---------------------|--------------|---------------|-----------|-----------------|
| DCWCORK-3636 | 36" x 36"           | 40" x 40"    | 35" x 35"     | FedEx     | 32              |