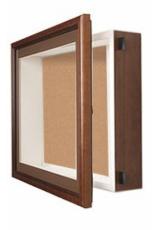

### **Product Details**

- SwingFrame Designer Cork Board Display Case
- Enclosed Cork Board
- 36 x 36 Cork Board Interior
- Wall Mounted Display Case
- Shadow Box Display Case Design
- 1 Inch Deep Shadow Box Interior
- Patented swing-open display frame system (opens right to left) Concealed Hinges and Gravity Lock
- Wood Frame Profile: 1 3/8" Wide
- Overall Display Case Depth: 2 1/4"
  (9) Natural Wood Display Case frame finishes
- Beveled Matboard: Complimentary color to frame

- Exterior Box Sides: Black Laminate
  Backing Board: 1/4" Natural Cork mounted on 1/4" Hardboard
  Break Resistant Acrylic Window: Perfect for high traffic or public areas
- Installs Easily: Mounting hardware included
- SwingFrame Designer Cork Board Display Case for Indoor Use Only
- Call to Customize SwingFrame Wall Cork Board Display Cases