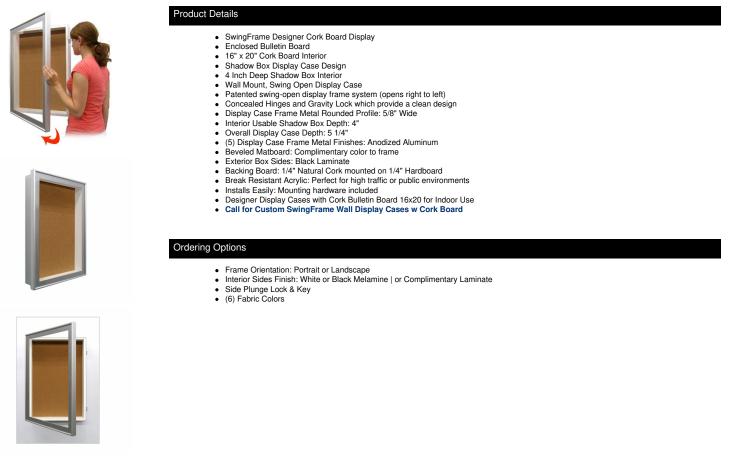

## 16 x 20 SwingFrame Designer Metal Frame Shadow Box Display Case w Cork Board 4 Inch Deep