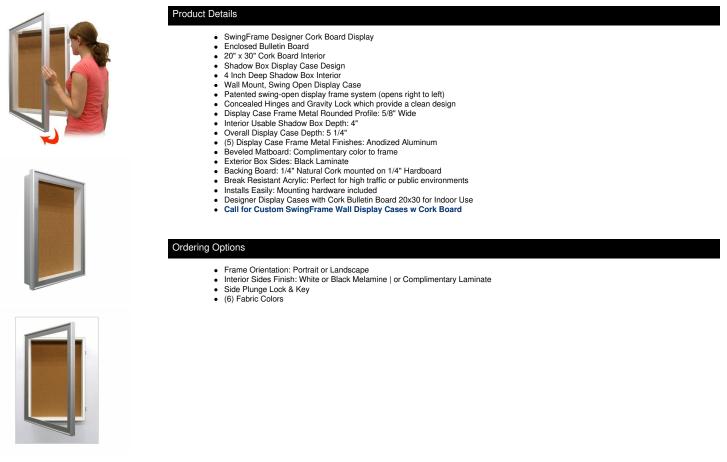

## 20 x 30 SwingFrame Designer Metal Frame Shadow Box Display Case w Cork Board 4 Inch Deep