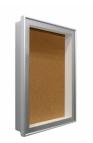

# 24 x 36 Metal Frame SwingFrame Designer Shadow Box with Cork Board 1 Inch Deep

#### **Product Details**

- SwingFrame 24x36 Designer Shadow Box with Cork Board Interior
- Metal Frame 24 x 36 Shadow Box Display Case
- Wall Mount, Swing Open 24" x 36" Shadow Box Patented swing-open display frame system (opens right to left)
- Features concealed hinges and Gravity Lock which provide a clean design
- Shadow Box Frame Metal Profile: 5/8" Wide
- Interior Box Depth: 1'
- Overall Shadow Box Depth: 2 1/4"
- (5) Shadow Box Frame Finishes: Anodized Aluminum
- Beveled Matboard: Complimentary color to frame Exterior Box Sides: Black Laminate
- Backing Board: 1/4" Natural Cork mounted on 1/4" Hardboard (Self Healing)
- Break Resistant Acrylic: Perfect for high traffic or public environments
- Installs Easily: Mounting hardware included
  Call to Customize SwingFrame Wall Shadow Box with Cork Board