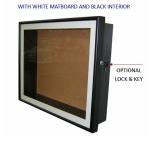

#### **Product Details**

- SwingFrame 24x36 Designer Shadow Box with Cork Board Interior
- Metal Frame 24 x 36 Shadow Box Display Case
- Wall Mount, Swing Open 24" x 36" Shadow Box Patented swing-open display frame system (opens right to left)
- Features concealed hinges and Gravity Lock which provide a clean design
- Shadow Box Frame Metal Profile: 5/8" Wide
- Interior Box Depth: 1'
- Overall Shadow Box Depth: 2 1/4"
- (5) Shadow Box Frame Finishes: Anodized Aluminum
- Beveled Matboard: Complimentary color to frame Exterior Box Sides: Black Laminate
- Backing Board: 1/4" Natural Cork mounted on 1/4" Hardboard (Self Healing)
- Break Resistant Acrylic: Perfect for high traffic or public environments
- Installs Easily: Mounting hardware included
  Call to Customize SwingFrame Wall Shadow Box with Cork Board

## Ordering Options

- Frame Orientation: Portrait or Landscape
- Interior Sides Finish: White or Black Melamine | or Complimentary Laminate
- Side Plunge Lock & Key
- (6) Fabric Colors

| Model        | Interior Dimensions | Overall Frame Size | Viewable Area | Ships Via | Shipping Weight |
|--------------|---------------------|--------------------|---------------|-----------|-----------------|
| SBMCORK-2436 | 24" x 36"           | 27" x 39"          | 23" x 35"     | FedEx     | 28              |