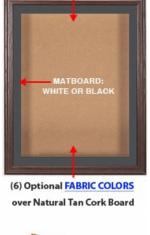

## **Product Details**

- SwingFrame Designer Cork Board Display Case
- Wood Oak Framed Display Case
- 18x24 Cork Board Interior
- 1 Inch Deep Shadow Box Interior
- Swing Open, Wall Mount Display Case
- Patented swing-open frame system (opens right to left)
- Concealed Hinges and Gravity Lock Oak Wood Frame Profile: 1 1/2" Wide
- Overall Wood Display Case Depth: 2 1/4"
- (3) Natural OAK display case frame finishes Beveled Matboard: Arctic White or Raven Black
- Exterior Box Sides: Black Laminate
- Backing Board: 1/4" Natural Cork mounted on 1/4" Hardboard
- Break Resistant Clear Acrylic Window
- Installs Easily: Mounting hardware included
- Designer Oak Wood Framed Cork Board Display Case 18x24 for Indoor Use
- Call for Custom Swingframe Display Cases with or without Cork Board

#### Ordering Options

- Frame Orientation: Portrait or Landscape
- Interior Side Finish: White or Black Melamine | or Complimentary Laminate
- Beveled Matboard: Arctic White or Raven Black
- Side Plunge Lock & Key
- (6) Fabric Colors