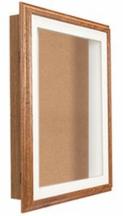

### 18x24 SwingFrame Designer Oak Wood Framed Cork Board Display Case 1" Deep

## **Product Details**

- SwingFrame Designer Cork Board Display Case
- Wood Oak Framed Display Case
- 18x24 Cork Board Interior
- 1 Inch Deep Shadow Box Interior
- Swing Open, Wall Mount Display Case
- Patented swing-open frame system (opens right to left)
- Concealed Hinges and Gravity Lock Oak Wood Frame Profile: 1 1/2" Wide
- Overall Wood Display Case Depth: 2 1/4"
- (3) Natural OAK display case frame finishes Beveled Matboard: Arctic White or Raven Black
- Exterior Box Sides: Black Laminate
- Backing Board: 1/4" Natural Cork mounted on 1/4" Hardboard
- Break Resistant Clear Acrylic Window
- Installs Easily: Mounting hardware included
- Designer Oak Wood Framed Cork Board Display Case 18x24 for Indoor Use
- Call for Custom Swingframe Display Cases with or without Cork Board