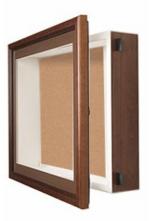

## 20 x 24 SwingFrame Designer Wood Framed Shadow Box Display Case w Cork Board 1 Inch Deep

## FOR CURRENT PRICING, VISIT THE ID # LISTED ABOVE

over Natural Tan Cork Board

(6) Optional FABRIC COLORS

| Model        | Interior Dimensions | Overall Size | Viewable Area | Ships Via | Shipping Weight |
|--------------|---------------------|--------------|---------------|-----------|-----------------|
| DCWCORK-2024 | 20" x 24"           | 24" x 28"    | 19" x 23"     | FedEx     | 23              |