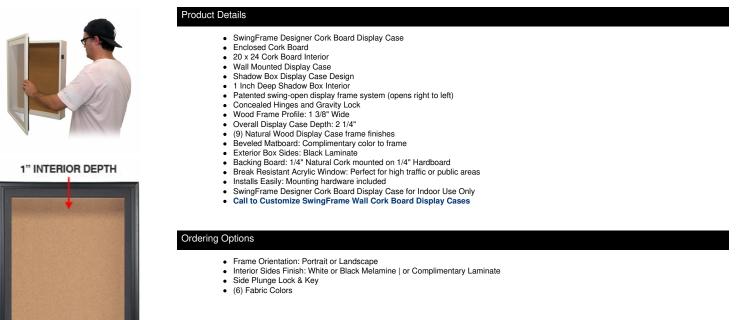

## 20 x 24 SwingFrame Designer Wood Framed Shadow Box Display Case w Cork Board 1 Inch Deep

## FOR CURRENT PRICING, VISIT THE ID # LISTED ABOVE

over Natural Tan Cork Board

(6) Optional FABRIC COLORS

| Model        | Interior Dimensions | Overall Size | Viewable Area | Ships Via | Shipping Weight |
|--------------|---------------------|--------------|---------------|-----------|-----------------|
| DCWCORK-2024 | 20" x 24"           | 24" x 28"    | 19" x 23"     | FedEx     | 23              |