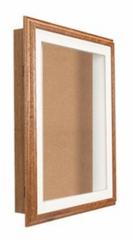

# 20"x24" SwingFrame Oak Shadow Box Display Case with Cork Board 3†Deep

### **Product Details**

- SwingFrame Designer Oak Wood Cork Board Display Case
- Oak Framed Cork Bulletin Board
- Enclosed Cork Board 20x24 Size
- Shadow Box Display Case Design
- 3 Inch Deep Shadow Box Interior
- Wall Mounted Display Case
- Patented swing-open frame system (opens right to left) Concealed Hinges and Gravity Lock
- Oak Wood Frame Profile: 1 1/2" Wide
- Overall Display Case Depth: 4 1/4"
  (3) Natural OAK WOOD display case frame finishes
- Beveled Matboard: Arctic White or Raven Black
- Exterior Box Sides: Black Laminate Backing Board: 1/4" Natural Cork mounted on 1/4" Hardboard Break Resistant Clear Acrylic Window
- Installs Easily: Mounting hardware included
- 20x24 Designer Oak Framed Bulletin Board Display Case Indoor Use Only!
- Call for Custom Swingframe Display Cases with or without Cork Board