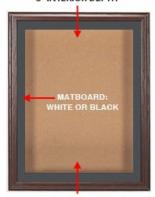

### 3" INTERIOR DEPTH

(6) Optional FABRIC COLORS over Natural Tan Cork Board

### **Product Details**

- SwingFrame Designer Oak Wood Cork Board Display Case
- Oak Framed Cork Bulletin Board
- Enclosed Cork Board 20x24 Size
- Shadow Box Display Case Design
- 3 Inch Deep Shadow Box Interior
- Wall Mounted Display Case
- Patented swing-open frame system (opens right to left) Concealed Hinges and Gravity Lock
- Oak Wood Frame Profile: 1 1/2" Wide
- Overall Display Case Depth: 4 1/4"
  (3) Natural OAK WOOD display case frame finishes
- Beveled Matboard: Arctic White or Raven Black
- Exterior Box Sides: Black Laminate Backing Board: 1/4" Natural Cork mounted on 1/4" Hardboard Break Resistant Clear Acrylic Window
- Installs Easily: Mounting hardware included
- 20x24 Designer Oak Framed Bulletin Board Display Case Indoor Use Only!
- Call for Custom Swingframe Display Cases with or without Cork Board

# Ordering Options

- Frame Orientation: Portrait or Landscape
   Interior Side Finish: White or Black Melamine | or Complimentary Laminate
- Beveled Matboard: Arctic White or Raven Black
- Side Plunge Lock & Key
- (6) Fabric Colors