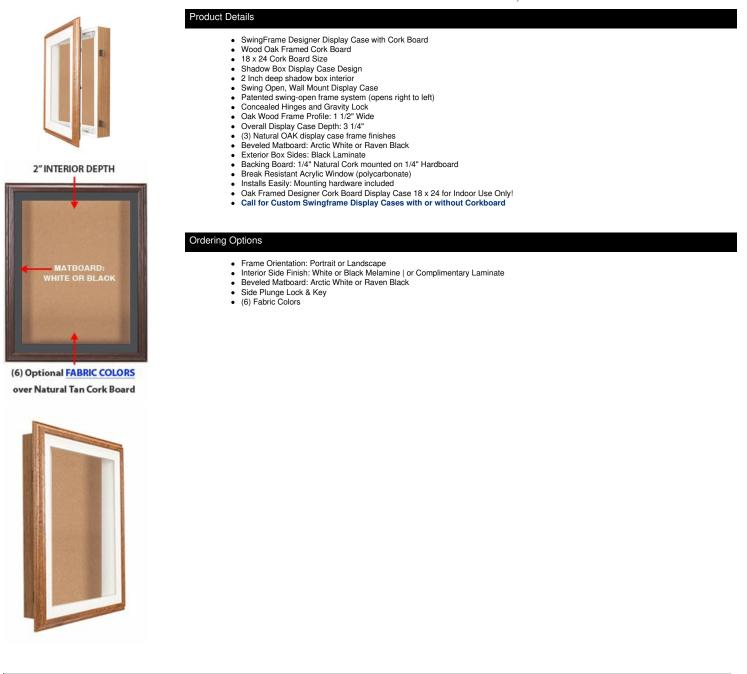

## 18x24 SwingFrame Designer Oak Wood Framed Cork Board Display Case 2" Deep

## FOR CURRENT PRICING, VISIT THE ID # LISTED ABOVE

| Model         | Interior Dimensions | Overall Size      | Viewable Area | Ships Via | Shipping Weight |  |
|---------------|---------------------|-------------------|---------------|-----------|-----------------|--|
| DCOCORK2-1824 | 18" x 24"           | 22 1/4" x 28 1/4" | 17" x 23"     | FedEx     | 18              |  |