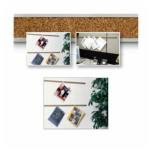

### Aluminum Framed Bulletin Board CORK BARS (24" Length) (Silver Trim)

### **Product Details**

- Open Face Cork Bar
- Cork Message Bar
- Aluminum Cork Bar Rail Length: 24"
- Comes in a Silver Aluminum Trim
- Overall Height x Depth: 7/8" x 5/16"
- Visible Corkboard Height: 5/8"
- Visible Confidence of Regim. And Easily mounts to walls, display boards, chalkboards, markerboards, or any clean, smooth surface. Double sided tape allow you to mount onto multiple surfaces in various interior environments
- Corkbar Mounts Portrait or Landscape ()
- Self sealing natural tan cork, laminated to sturdy fiberboard
- Message cork bar displays are for INDOOR use only