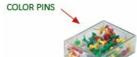

### Ordering Options

• Hard Plastic Push Pins: Clear or Multi-Color pins (100 per box)

| Model     | Overall Size | Ships Via | Shipping Weight |
|-----------|--------------|-----------|-----------------|
| OFCACB-24 | 24"          | UPS       | 3 LBS           |