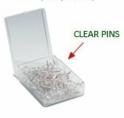

### Ordering Options

• Hard Plastic Push Pins: Clear or Multi-Color pins (100 per box)

| Model     | Overall Size | Ships Via | Shipping Weight |
|-----------|--------------|-----------|-----------------|
| OFCACB-24 | 24"          | UPS       | 3 LBS           |