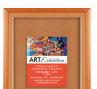

## Designer Wood 16" x 20" Enclosed Bulletin Board SwingFrames

### **Product Details**

- SwingFrame Designer Wood Bulletin Board

- Swilgh rains essigns.

  Enclosed 16x20 Bulletin Board

  Single Door 16" x 20" Cork Bulletin Board

  Patented swing-open frame system (opens right to left)
- Features Hidden Hinges and Gravity Lock
- Wooden Frame Profile: 1 3/8" Wide
- Overall Frame Depth: 2 7/8"
  9 Wood frame finishes available
- Beveled Matboard: Complimentary color to wood frame finish
- Break Resistant Acrylic: Ideal for Indoor high traffic or public areas 1/4" natural cork board mounted on Fiberboard
- Interior Useable Depth: 3/4"
- 16x20 Wood Enclosed Bulletin Board SwingFrames are FOR INDOOR USE ONLY
- Call to Buy Custom Enclosed Bulletin Boards