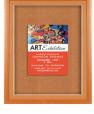

## Designer Wood 16" x 20" Enclosed Bulletin Board SwingFrames

### **Product Details**

- SwingFrame Designer Wood Bulletin Board

- Swilgh rains essigns.

  Enclosed 16x20 Bulletin Board

  Single Door 16" x 20" Cork Bulletin Board

  Patented swing-open frame system (opens right to left)
- Features Hidden Hinges and Gravity Lock
- Wooden Frame Profile: 1 3/8" Wide
- Overall Frame Depth: 2 7/8"
  9 Wood frame finishes available
- Beveled Matboard: Complimentary color to wood frame finish
- Break Resistant Acrylic: Ideal for Indoor high traffic or public areas 1/4" natural cork board mounted on Fiberboard
- Interior Useable Depth: 3/4"
- 16x20 Wood Enclosed Bulletin Board SwingFrames are FOR INDOOR USE ONLY
- Call to Buy Custom Enclosed Bulletin Boards