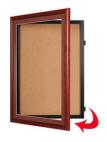

## Designer Wood 16" x 20" Enclosed Bulletin Board SwingFrames

### **Product Details**

- SwingFrame Designer Wood Bulletin Board

- Swilgh rains essigns.

  Enclosed 16x20 Bulletin Board

  Single Door 16" x 20" Cork Bulletin Board

  Patented swing-open frame system (opens right to left)
- Features Hidden Hinges and Gravity Lock
- Wooden Frame Profile: 1 3/8" Wide
- Overall Frame Depth: 2 7/8"
  9 Wood frame finishes available
- Beveled Matboard: Complimentary color to wood frame finish
- Break Resistant Acrylic: Ideal for Indoor high traffic or public areas 1/4" natural cork board mounted on Fiberboard
- Interior Useable Depth: 3/4"
- 16x20 Wood Enclosed Bulletin Board SwingFrames are FOR INDOOR USE ONLY
- Call to Buy Custom Enclosed Bulletin Boards