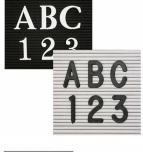

# Product Details

- Open Face Vinyl Letter Board
- Silver Framed Letter Board
- Overall Vinyl Letter Board Size: 12 x 16 Overall Depth: 1/2"
- Silver aluminum trim (3/4" wide) borders the vinyl letter board
- Attractive vinyl letterboard with 1/4" grooves allows for easy letter and number insertion 3/4" White Helvetica letters and numbers included (290 Characters)
- Hanging Hardware is riveted onto the back for easy wall or ceiling mount
- 12x16 Open Face letter board displays are for INDOOR or OUTDOOR use
- Call for Custom Size Open Face Framed Letterboard