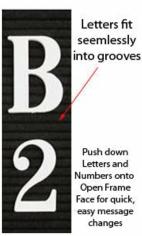

# Product Details

- Open Face Vinyl Letter Board
- Silver Framed Letter Board
- Overall Vinyl Letter Board Size: 12 x 16 Overall Depth: 1/2"
- Silver aluminum trim (3/4" wide) borders the vinyl letter board
- Attractive vinyl letterboard with 1/4" grooves allows for easy letter and number insertion 3/4" White Helvetica letters and numbers included (290 Characters)
- Hanging Hardware is riveted onto the back for easy wall or ceiling mount
- 12x16 Open Face letter board displays are for INDOOR or OUTDOOR use
- Call for Custom Size Open Face Framed Letterboard