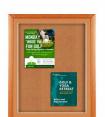

## Designer Wood 20" x 20" Enclosed Bulletin Board SwingFrames

### **Product Details**

- Enclosed 20x20 Bulletin Board
- Single Door 20" x 20" Cork Bulletin Board
  Patented swing-open frame system (opens right to left)
- Features hidden hinges and Gravity Lock Wood Frame Profile: 1 3/8" Wide
- Overall Frame Depth: 2 7/8"
- (9) Wood frame finishes available
- Beveled Matboard: Complimentary color to wood frame finish
- Break Resistant Acrylic: Ideal for Indoor high traffic or public areas