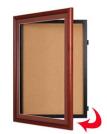

### **Product Details**

- Enclosed 20x20 Bulletin Board
- Single Door 20" x 20" Cork Bulletin Board
  Patented swing-open frame system (opens right to left)
- Features hidden hinges and Gravity Lock Wood Frame Profile: 1 3/8" Wide
- Overall Frame Depth: 2 7/8"
- (9) Wood frame finishes available
- Beveled Matboard: Complimentary color to wood frame finish
- Break Resistant Acrylic: Ideal for Indoor high traffic or public areas