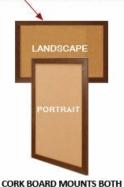

#### **Product Details**

- Wide Wood Framed Cork Board
- Wall Mount Cork Bulletin Board
- Cork Board Frame Size: 30" x 40'
- Overall Bulletin Board Frame Depth: 3/4"
- Available in 3 Wood Frame Finishes: Cherry, Light Oak, and Walnut
- Factory installed hangers allow you to mount Portrait or Landscape
- Self sealing natural cork, laminated to sturdy fiberboard
- Wood frame (2" WIDE) borders the cork board
- Constructed from solid hardwood with an attractive frame finish
- Open Face 30x40 cork board displays for INDOOR use only Call for Custom Open Face Wide Wood Frame Bulletin Boards

PORTRAIT or LANDSCAPE

Model Overall Size Orientation Ships Via Shipping Weight OFCWW-3040 30" x 40" Mounts both Portrait & Landscape **UPS** 13 LBS