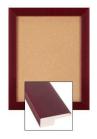

## Wide-Wood 24" x 24" Enclosed Bulletin Board SwingFrames

## Ordering Options

- Frame Orientation: Portrait or Landscape
- Fabric Covered 24" x 24" Bulletin Boards
- Lockable 24x24 Bulletin Boards with Side Plunge Lock & Key

| Model         | Interior Size | Overall Size      | Viewable Area     | Ships Via | Shipping Weight |
|---------------|---------------|-------------------|-------------------|-----------|-----------------|
| SFWBWIDE-2424 | 24" x 24"     | 28 7/8" x 28 7/8" | 23 1/8" x 23 1/8" | FedEx     | 24              |