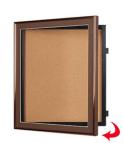

## Designer Metal 27" x 40" Enclosed Bulletin Board SwingFrames

## FOR CURRENT PRICING, VISIT THE ID # LISTED ABOVE

| <br>Product Details                                                                                                                                                                                                                                                                                                                                                                                                                                                                                                                                                                                                                                                                                                                                                                                                                                            |
|----------------------------------------------------------------------------------------------------------------------------------------------------------------------------------------------------------------------------------------------------------------------------------------------------------------------------------------------------------------------------------------------------------------------------------------------------------------------------------------------------------------------------------------------------------------------------------------------------------------------------------------------------------------------------------------------------------------------------------------------------------------------------------------------------------------------------------------------------------------|
| <ul> <li>Wall Mount Enclosed 27 x 40 Bulletin Cork Boards</li> <li>Patented swing-open frame system (opens right to left)</li> <li>Features concealed hinges and Gravity Lock which provide a clean design</li> <li>Metal Frame Profile: 5/8" Wide</li> <li>Overall Exterior Display Cabinet Depth: 2 1/4"</li> <li>Interior Useable Depth: 3/4"</li> <li>(5) Aluminum frame finishes available</li> <li>Beveled Matboard: Complimentary color to metal frame</li> <li>Break Resistant Acrylic: For high traffic or public locations</li> <li>1/4" natural cork board mounted on 1/4" hardboard</li> <li>Installs Easily: Mounting hardware included</li> <li>SwingFrame Cork Bulletin Board Displays are for INDOOR USE ONLY</li> <li>Fabric Covered Bulletin Board Optional</li> <li>Call to Buy Swingframe Custom Designer Bulletin Boards 27x40</li> </ul> |
|                                                                                                                                                                                                                                                                                                                                                                                                                                                                                                                                                                                                                                                                                                                                                                                                                                                                |