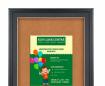

## Designer Wood 8.5" x 14" Enclosed Bulletin Board SwingFrames

## FOR CURRENT PRICING, VISIT THE ID # LISTED ABOVE

- Enclosed 8.5x14 Bulletin Board
- Single Door 8.5" x 14" Cork Bulletin Board
  Patented swing-open frame system (opens right to left)
- Features hidden hinges and Gravity Lock Wood Frame Profile: 1 3/8" Wide
- Overall Frame Depth: 2 7/8"
- (9) Wood frame finishes available
- Beveled Matboard: Complimentary color to wood frame finish
- Break Resistant Acrylic: Ideal for Indoor high traffic or public areas
- 1/4" natural cork board mounted on 1/4" hardboard
  Interior Useable Depth: 3/4"
- 8.5x14 Wood Enclosed Bulletin Board Swingframes are FOR INDOOR USE ONLY
- Call to Buy Custom Enclosed Bulletin Boards