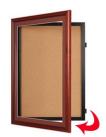

## Designer Wood 8.5" x 14" Enclosed Bulletin Board SwingFrames

## FOR CURRENT PRICING, VISIT THE ID # LISTED ABOVE

- Enclosed 8.5x14 Bulletin Board
- Single Door 8.5" x 14" Cork Bulletin Board
  Patented swing-open frame system (opens right to left)
- Features hidden hinges and Gravity Lock Wood Frame Profile: 1 3/8" Wide
- Overall Frame Depth: 2 7/8"
- (9) Wood frame finishes available
- Beveled Matboard: Complimentary color to wood frame finish
- Break Resistant Acrylic: Ideal for Indoor high traffic or public areas
- 1/4" natural cork board mounted on 1/4" hardboard
  Interior Useable Depth: 3/4"
- 8.5x14 Wood Enclosed Bulletin Board Swingframes are FOR INDOOR USE ONLY
- Call to Buy Custom Enclosed Bulletin Boards