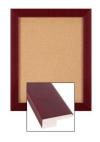

## Wide-Wood 30" x 30" Enclosed Bulletin Board SwingFrames

## FOR CURRENT PRICING, VISIT THE ID # LISTED ABOVE

- Enclosed 30 x 30 Bulletin Board
- Patented swing-open frame system (opens right to left)
- Features Concealed Hinges and Gravity Lock which provide a clean design
- Wood Frame Profile: 2 3/4" Wide
- Overall Depth: 2 1/4"
- Interior Useable Depth: 3/4"
- (7) popular wood finishes available Break Resistant Acrylic: Perfect for high traffic or public environments
- 1/4" natural cork mounted on 1/4" hardboard
- Installs Easily: Mounting hardware included
  Wide-Wood 30" x 30" Enclosed Cork Boards are for INDOOR USE ONLY
  Call to Buy Custom Bulletin Board 30 x 30 Wide-Wood Swingframes