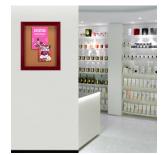

## Wide-Wood 20" x 20" Enclosed Bulletin Board SwingFrames

## FOR CURRENT PRICING, VISIT THE ID # LISTED ABOVE

- Enclosed 20 x 20 Bulletin Board
- Patented swing-open frame system (opens right to left)
- Features Concealed Hinges and Gravity Lock which provide a clean design
- Wood Frame Profile: 2 3/4" Wide
- Overall Depth: 2 1/4"
- Interior Useable Depth: 3/4"
- (7) popular wood finishes available Break Resistant Acrylic: Perfect for high traffic or public environments
- 1/4" natural cork mounted on 1/4" hardboard
- Installs Easily: Mounting hardware included
  Wide-Wood 20" x 20" Enclosed Cork Boards are for INDOOR USE ONLY
  Call to Buy Custom Bulletin Board 20 x 20 Wide-Wood Swingframes