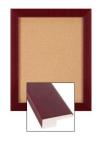

## FOR CURRENT PRICING, VISIT THE ID # LISTED ABOVE

- Enclosed 20 x 20 Bulletin Board
- Patented swing-open frame system (opens right to left)
- Features Concealed Hinges and Gravity Lock which provide a clean design
- Wood Frame Profile: 2 3/4" Wide
- Overall Depth: 2 1/4"
- Interior Useable Depth: 3/4"
- (7) popular wood finishes available Break Resistant Acrylic: Perfect for high traffic or public environments
- 1/4" natural cork mounted on 1/4" hardboard
- Installs Easily: Mounting hardware included
  Wide-Wood 20" x 20" Enclosed Cork Boards are for INDOOR USE ONLY
  Call to Buy Custom Bulletin Board 20 x 20 Wide-Wood Swingframes

#### Ordering Options

- Frame Orientation: Portrait or Landscape
- Fabric Covered 20" x 20" Bulletin Boards
- Lockable 20x20 Bulletin Boards with Side Plunge Lock & Key

| Model         | Interior Size | Overall Size      | Viewable Area     | Ships Via | Shipping Weight |
|---------------|---------------|-------------------|-------------------|-----------|-----------------|
| SFWBWIDE-2020 | 20" x 20"     | 24 7/8" x 24 7/8" | 19 1/8" x 19 1/8" | FedEx     | 30              |