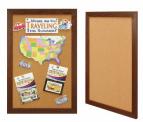

## WIDE WOOD 40x50 Framed Cork Bulletin Board (Open Face with 2" Wide Wood Frame)

#### **Product Details**

- Wide Wood Framed Cork Board
- Wall Mount Cork Bulletin Board Wood Profile 2" Wide
- Cork Board Frame Size: 40" x 50"
- Overall Bulletin Board Frame Depth: 3/4"
- Available in 3 Wood Frame Finishes: Cherry, Light Oak, and Walnut
- Factory installed hangers allow you to mount Portrait or Landscape Self sealing natural cork, laminated to sturdy fiberboard
- Wood frame (2" WIDE) borders the cork board
- Constructed from solid hardwood with an attractive finish Open Face 40x50 cork board displays for INDOOR use only
- Call for Custom Open Face Wide Wood Frame Bulletin Boards