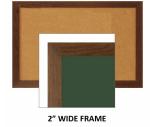

## WIDE WOOD 40x50 Framed Cork Bulletin Board (Open Face with 2" Wide Wood Frame)

#### **Product Details**

- Wide Wood Framed Cork Board
- Wall Mount Cork Bulletin Board Wood Profile 2" Wide
- Cork Board Frame Size: 40" x 50"
- Overall Bulletin Board Frame Depth: 3/4"
- Available in 3 Wood Frame Finishes: Cherry, Light Oak, and Walnut
- Factory installed hangers allow you to mount Portrait or Landscape Self sealing natural cork, laminated to sturdy fiberboard
- Wood frame (2" WIDE) borders the cork board
- Constructed from solid hardwood with an attractive finish Open Face 40x50 cork board displays for INDOOR use only
- Call for Custom Open Face Wide Wood Frame Bulletin Boards