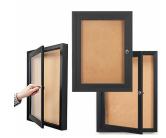

## Indoor Enclosed Bulletin Board 18x24 | Wall Mount, Single Door, Lockable Metal Display Case - 4 Finishes

## FOR CURRENT PRICING, VISIT THE ID # LISTED ABOVE

- Indoor Bulletin Board Display Case
- Enclosed Bulletin Board 18x24
- Wall Mount, Single Door Cabinet
- Full-length piano hinges (opens right to left)
- Security cam-lock on front of 18 x 24 frame (2 keys included)
- Overall Bulletin Board Display Case Depth: 2"
- Interior Useable Depth: 5/8"
- Visible Window Area 18 x 24
- 4 metal frame finishes
- Break-Resistant Clear Acrylic Window
- Self-healing natural cork interior
- For Indoor Display Only
- Call to Customize Single Door Enclosed Bulletin Board Display

- Frame Orientation: Portrait or Landscape
- Painted Cork and Fabric Cork
- Door Window: Break Resistant or Tempered Glass

  Break Resistant Acrylic: 1/8" thick, lightweight (Standard)

  - 1/4" Tempered Glass for public environments and locations that require this added safety feature. (Upcharge)
    - If chosen we will use our heavy duty door that will change one of 2 dimensions by 1/2". We will contact you if you do not indicate which dimension you would like adjusted in your order notes.
    - The viewable area can decrease by 1/2" or the overall size can be increased by 1/2".