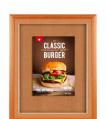

## Designer Wood 24 x 30 Enclosed Bulletin Board SwingFrame | Swing Open, Changeable Framing

## FOR CURRENT PRICING, VISIT THE ID # LISTED ABOVE

- SwingFrame Enclosed 24x30 Bulletin Board
- Wood Framed Cork Bulletin Board
- Patented Swing-Open Framing System
- Hidden Hinges and Sliding Gravity Lock
- Frame opens right to left
- Wood Frame Profile: 1 3/8" Wide
- Overall Frame Depth: 2 7/8"
  (9) Wood frame finishes
- Beveled Matboard: Complementary color to wood frame finish
- Break Resistant Clear Acrylic: Ideal for Indoor high traffic or public areas 1/4" natural cork board mounted on 1/4" fiber board
- Interior Useable Depth: 3/4"
- 24x30 Wood Enclosed Bulletin Board SwingFrames For Indoor Use Only
- Call to Buy Custom Enclosed Bulletin Boards