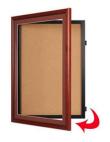

## FOR CURRENT PRICING, VISIT THE ID # LISTED ABOVE

- SwingFrame Enclosed 24x30 Bulletin Board
- Wood Framed Cork Bulletin Board
- Patented Swing-Open Framing System
- Hidden Hinges and Sliding Gravity Lock
- Frame opens right to left
- Wood Frame Profile: 1 3/8" Wide
- Overall Frame Depth: 2 7/8"
  (9) Wood frame finishes
- Beveled Matboard: Complementary color to wood frame finish
- Break Resistant Clear Acrylic: Ideal for Indoor high traffic or public areas 1/4" natural cork board mounted on 1/4" fiber board
- Interior Useable Depth: 3/4"
- 24x30 Wood Enclosed Bulletin Board SwingFrames For Indoor Use Only
- Call to Buy Custom Enclosed Bulletin Boards

### **Ordering Options**

- Frame Orientation: Portrait or Landscape
- Fabric Covered Bulletin Board Lockable Bulletin Board with Side Plunge Lock & Key

| Model     | Interior Size | Overall Size      | Viewable Area | Ships Via | Shipping Weight |
|-----------|---------------|-------------------|---------------|-----------|-----------------|
| SFWB-2430 | 24" x 30"     | 28 3/4" x 34 3/4" | 23" x 29"     | FedEx     | 33              |