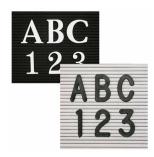

- Popular Black Felt Letter Board Letter Board with 1/4" grooves for easy letter and number insertion 3/4" White Helvetica letters and numbers included (290 Characters)
- Choose Portrait or Landscape Frame
- Hanging Hardware is riveted onto the back for easy wall or ceiling mount Open Face letter board display 12x18 for INDOOR use only
- Free Shipping
- Call for Custom Framed Letterboards

### Ordering Options

- Frame Orientation: Portrait or Landscape
- · Optional colors for felt letterboard panel
- Optional letter & character sets (1/2", 3/4", 1", 2", 3")