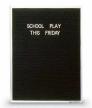

## 12x18 Felt Letter Board with Aluminum Silver Trim Frame Border | Open Face Changeable Letterboard

### Product Details

- Framed Felt Letter Board 12x18
- Open Face Changeable Letter Board
- Silver Aluminum Trim (3/4" wide) Frame Border Overall Frame Depth: 1/2"
- Felt Letter Board Outer Frame Size: 12 x 18

- Popular Black Felt Letter Board Letter Board with 1/4" grooves for easy letter and number insertion 3/4" White Helvetica letters and numbers included (290 Characters)
- Choose Portrait or Landscape Frame
- Hanging Hardware is riveted onto the back for easy wall or ceiling mount Open Face letter board display 12x18 for INDOOR use only
- Free Shipping
- Call for Custom Framed Letterboards