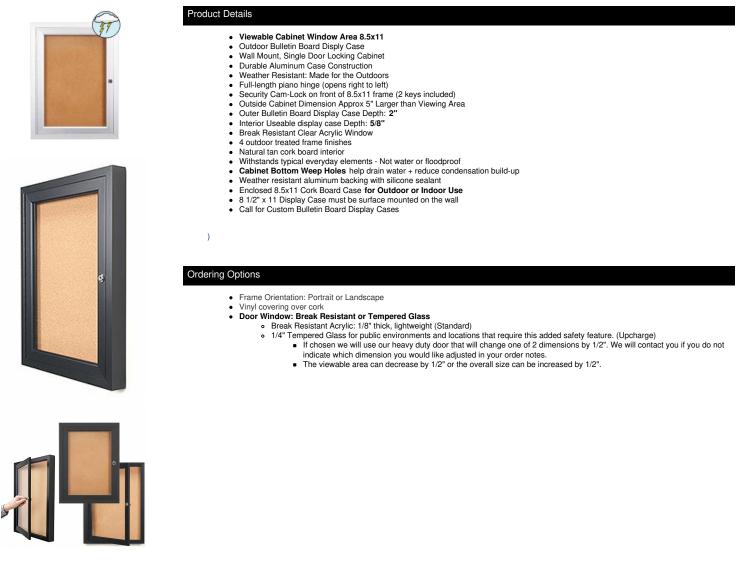

## Outdoor Enclosed Bulletin Boards 8.5x11 | Locking Metal Display Case

## FOR CURRENT PRICING, VISIT THE ID # LISTED ABOVE

| Model     | Interior Size    | Viewable Area | Overall Size (Portrait) | Overall Size (Landscape) | Ships Via | Shipping Weight |
|-----------|------------------|---------------|-------------------------|--------------------------|-----------|-----------------|
| SCBB-8511 | 9 3/4" x 12 3/4" | 8 1/2" x 11"  | 13 3/4" x 16"           | 16 1/4" x 13 1/2"        | UPS       | 17              |