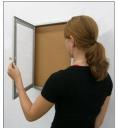

### **Product Details**

- 13" x 19" Sleek radius edge with lighted corners provided with mitered corners
- Features full length piano hinges (opens right to left)
- Long-Lasting, Energy-Efficient LED Strip Lighting
- Security cam-lock is positioned on front of 13x19 frame (2 keys included)
- Overall Depth: 4"
- Interior Useable Depth: 2 5/8"
- Extra deep for displaying bulkier items
- 4 frame finishes
- Break Resistant Acrylic: Perfect for high traffic or public environments
- Self healing natural cork interior
- Case must be <u>surface mounted</u> on the wall Call to customize this product!

### **Ordering Options**

- Frame Orientation: Portrait or Landscape
- Fabric covering over corkboard
- Door Window: Break Resistant or Tempered Glass
   Break Resistant Acrylic: 1/8" thick, lightweight (Standard)
   1/4" Tempered Glass for public environments and locations that require this added safety feature. (Upcharge)
  - If chosen we will use our heavy duty door that will change one of 2 dimensions by 1/2". We will contact you if you do not
  - indicate which dimension you would like adjusted in your order notes.