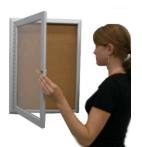

## Indoor Enclosed Bulletin Boards 13 x19 with Lights (Radius Edge)

### **Product Details**

- 13" x 19" Sleek radius edge with lighted corners provided with mitered corners
- Features full length piano hinges (opens right to left)
- Long-Lasting, Energy-Efficient LED Strip Lighting
- Security cam-lock is positioned on front of 13x19 frame (2 keys included)
- Overall Depth: 4"
- Interior Useable Depth: 2 5/8"
- Extra deep for displaying bulkier items
- 4 frame finishes
- Break Resistant Acrylic: Perfect for high traffic or public environments
- Self healing natural cork interior
- Case must be <u>surface mounted</u> on the wall Call to customize this product!