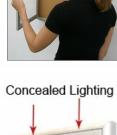

## Lighting Information

- LED strip lights are positioned on top to shine down
- · Electric Cord: 3-wire center back exit (electrician needed for hardwiring)