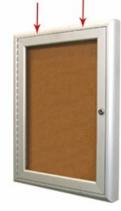

## Indoor Enclosed Bulletin Boards 13 x19 with Lights (Radius Edge)

### **Product Details**

- 13" x 19" Sleek radius edge with lighted corners provided with mitered corners
- Features full length piano hinges (opens right to left)
- Long-Lasting, Energy-Efficient LED Strip Lighting
- Security cam-lock is positioned on front of 13x19 frame (2 keys included)
- Overall Depth: 4"
- Interior Useable Depth: 2 5/8"
- Extra deep for displaying bulkier items
- 4 frame finishes
- Break Resistant Acrylic: Perfect for high traffic or public environments
- Self healing natural cork interior
- Case must be <u>surface mounted</u> on the wall Call to customize this product!

## Lighting Information

- LED strip lights are positioned on top to shine down
- · Electric Cord: 3-wire center back exit (electrician needed for hardwiring)