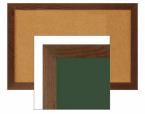

## WIDE WOOD 36x84 Framed Cork Bulletin Board (Open Face with 2" Wide Wood Frame)

#### **Product Details**

- Wide Wood Framed Cork Board
- Wall Mount Cork Bulletin Board Wood Profile 2" Wide
- Cork Board Frame Size: 36" x 84"
- Overall Bulletin Board Frame Depth: 3/4"
- Available in 3 Wood Frame Finishes: Cherry, Light Oak, and Walnut
- Factory installed hangers allow you to mount Portrait or Landscape Self sealing natural cork, laminated to sturdy fiberboard
- Wood frame (2" WIDE) borders the cork board
- Constructed from solid hardwood with an attractive finish
  Open Face 36x84 cork board displays for INDOOR use only
- Call for Custom Open Face Wide Wood Frame Bulletin Boards

2" WIDE FRAME