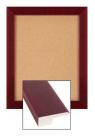

## Wide-Wood 27" x 41" Enclosed Bulletin Board SwingFrames

## Ordering Options

- Frame Orientation: Portrait or Landscape
- Fabric Covered 27" x 41" Bulletin Boards
- Lockable 27x41 Bulletin Boards with Side Plunge Lock & Key

| Model         | Interior Size | Overall Size      | Viewable Area     | Ships Via | Shipping Weight |
|---------------|---------------|-------------------|-------------------|-----------|-----------------|
| SFWBWIDE-2741 | 27" x 41"     | 31 7/8" x 45 7/8" | 26 1/8" x 40 1/8" | FedEx     | 55              |