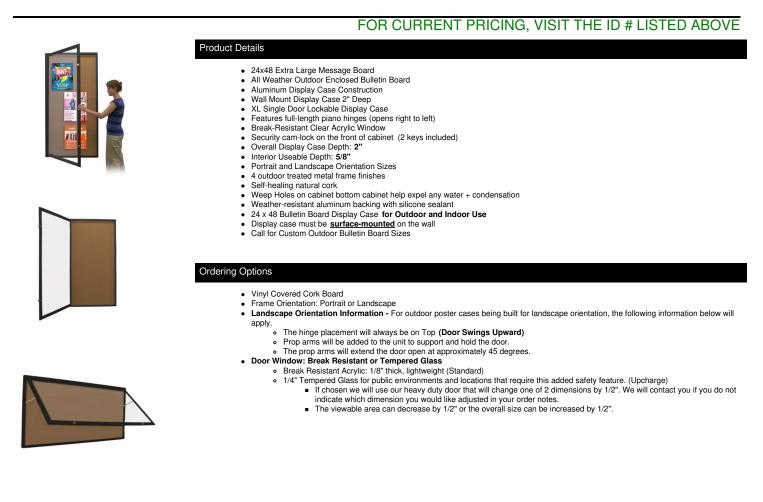

## Wall SwingCase 24x48 Extra Large Outdoor Enclosed Bulletin Board Display Case | Metal Cabinet with Lockable XL Single Door

| Model       | Interior Size     | Overall Size   | Viewable Area (Portrait) | Viewable Area (Landscape) | Ships Via | Shipping Weight |
|-------------|-------------------|----------------|--------------------------|---------------------------|-----------|-----------------|
| SCBBXL-2448 | 20 1/8" x 44 3/4" | 24" x 48" x 2" | 17 3/4" x 42"            | 42" x 17 3/4"             | Freight   | 26              |