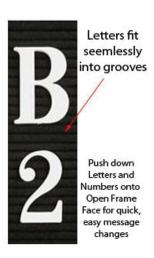

### Product Details

- 24x48 Framed Letter Board Display with Silver Trim
- Overall Vinyl Letter Board Size: 24 x 48 Overall Frame Depth: 1/2"
- Silver aluminum trim (3/4" wide) borders the vinyl letter board
- Attractive vinyl letterboard with 1/4" grooves allows for easy letter and number insertion 3/4" White Helvetica letters and numbers included (290 Characters)
- Hanging Hardware is riveted onto the back for easy wall or ceiling mount
- Open Face letter boards 24x48 for INDOOR or OUTDOOR use
- Call to customize Open Face Framed Letterboard