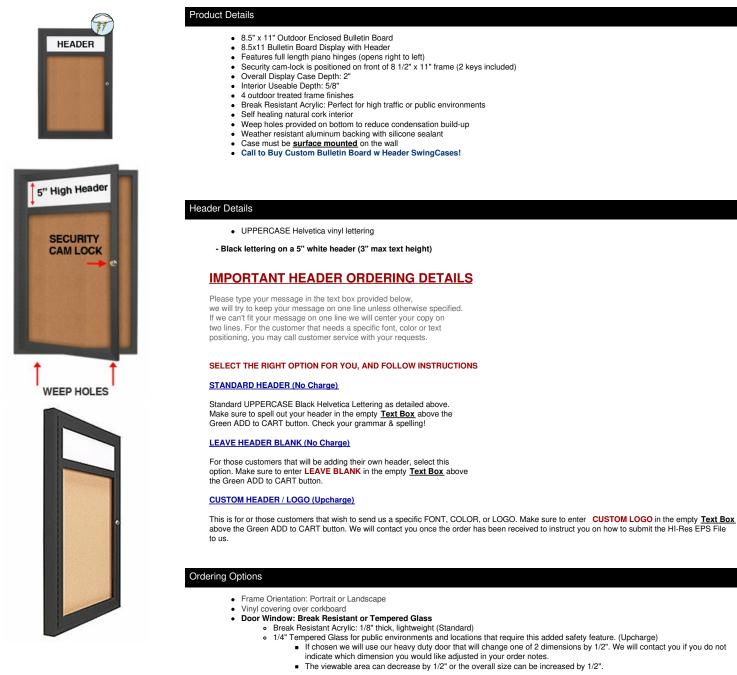

BulletinBoards

A DIVISION OF ACCESS DISPLAY GROUP, INC.

TEL: 844-409-1138 FAX: 877-842-5126 E-MAIL: info@bulletinboards4sale.com

## **Product Sheet**

Item ID # SCBBH-8511

## Outdoor Enclosed Bulletin Boards with Header 8.5 x 11 (Single Door)

## FOR CURRENT PRICING, VISIT THE ID # LISTED ABOVE



| Model      | Interior SIze    | Viewable Area | Overall Size (Portrait) | Overall Size (Landscape) | Ships Via | Shipping Weight |
|------------|------------------|---------------|-------------------------|--------------------------|-----------|-----------------|
| SCBBH-8511 | 9 3/4" x 12 3/4" | 8 1/2" x 11"  | 13 3/4" x 22 1/2"       | 19" x 16 1/4"            | UPS       | 23              |