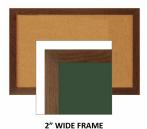

## WIDE WOOD 24x96 Framed Cork Bulletin Board (Open Face with 2" Wide Wood Frame)

# FRAME

#### **Product Details**

- Wide Wood Framed Cork Board
- Wall Mount Cork Bulletin Board
  Cork Board Frame Size: 24" x 96"
- Overall Bulletin Board Frame Depth: 3/4"
- Available in 3 Wood Frame Finishes: Cherry, Light Oak, and Walnut
- Factory installed hangers allow you to mount Portrait or Landscape
- Self sealing natural cork, laminated to sturdy fiberboard
- Wood frame (2" WIDE) borders the cork board
- Constructed from solid hardwood with an attractive frame finish
- Open Face 24x96 cork board displays for INDOOR use only Call for Custom Open Face Wide Wood Frame Bulletin Boards