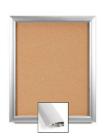

## Extra Large 40 x 60 Super Wide-Face Enclosed Bulletin Cork Board SwingFrames

#### **Product Details**

- Enclosed Extra Large 40"x60" Cork Bulletin Board
- 40" x 60" Wall Mount Display Frame with One Door
- Patented swing-open frame system (opens right to left)
- Features concealed hinges and Gravity Lock
- Metal Frame Profile: 2 3/8" Wide
- Overall Wall Frame Depth: 2 1/4"
- Interior Useable Depth: 3/4"
- (2) Anodized aluminum frame finishes available: Black and Silver
- Break Resistant Acrylic: For high traffic or public areas
- 1/4" natural cork board mounted on 1/4" hardboard
  Installs Easily: Mounting hardware included
- Super Wide-Face 40x60 Enclosed Bulletin Boards are for **INDOOR USE ONLY**
- Call to Buy Custom Extra Large 40"x60" Bulletin Boards!