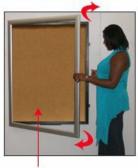

#### **Product Details**

- Enclosed Extra Large 40"x60" Cork Bulletin Board
- 40" x 60" Wall Mount Display Frame with One Door
- Patented swing-open frame system (opens right to left)
- Features concealed hinges and Gravity Lock
- Metal Frame Profile: 2 3/8" Wide
- Overall Wall Frame Depth: 2 1/4"
- Interior Useable Depth: 3/4"
- (2) Anodized aluminum frame finishes available: Black and Silver
- Break Resistant Acrylic: For high traffic or public areas
- 1/4" natural cork board mounted on 1/4" hardboard
  Installs Easily: Mounting hardware included
- Super Wide-Face 40x60 Enclosed Bulletin Boards are for **INDOOR USE ONLY**
- Call to Buy Custom Extra Large 40"x60" Bulletin Boards!