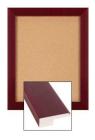

## Wide-Wood 30" x 40" Enclosed Bulletin Board SwingFrames

## Ordering Options

- Frame Orientation: Portrait or Landscape
- Fabric Covered 30" x 40" Bulletin Boards
- Lockable 30x40 Bulletin Boards with Side Plunge Lock & Key

| Model         | Interior Size | Overall Size      | Viewable Area     | Ships Via | Shipping Weight |
|---------------|---------------|-------------------|-------------------|-----------|-----------------|
| SFWBWIDE-3040 | 30" x 40"     | 34 7/8" x 44 7/8" | 29 1/8" x 39 1/8" | FedEx     | 60              |