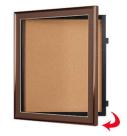

## Designer Metal 20" x 24" Enclosed Bulletin Board SwingFrames

## Ordering Options

- Frame Orientation: Portrait or Landscape
- Enclosed Fabric Bulletin Board
  Lockable Bulletin Board with Side Plunge Lock & Key

| Model     | Interior Size | Overall Size      | Viewable Area | Ships Via | Shipping Weight |
|-----------|---------------|-------------------|---------------|-----------|-----------------|
| SFMB-2024 | 20" x 24"     | 23 3/4" x 27 3/4" | 19" x 23"     | FedEx     | 18              |