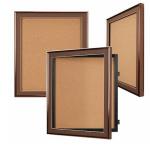

### **Product Details**

- - Extra Large Wall Mount 24x84 Enclosed Cork Boards
  - Patented swing-open frame system (opens right to left)
  - Features concealed hinges and Gravity Lock which provide a clean design Metal Frame Profile: 5/8" Wide

  - Overall Exterior Display Cabinet Depth: 2 1/4"
  - Interior Useable Depth: 3/4"
  - (5) Aluminum frame finishes available
  - Beveled Matboard: Complimentary color to metal frame
  - Break Resistant Acrylic: For high traffic or public locations