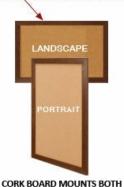

PORTRAIT or LANDSCAPE

| Model      | Overall Size | Orientation | Ships Via | Shipping Weight |
|------------|--------------|-------------|-----------|-----------------|
| OFCWW-3636 | 36" x 36"    | Square      | UPS       | 14 LBS          |