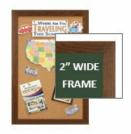

# WIDE WOOD 36x36 Framed Cork Bulletin Board (Open Face with 2" Wide Wood Frame)

#### **Product Details**

- Wide Wood Framed Cork Board
- Wall Mount Cork Bulletin Board
- Cork Board Frame Size: 36" x 36'
- Wooden Frame Profile 2" Wide
- Overall Bulletin Board Frame Depth: 3/4"
- Available in 3 Wood Frame Finishes: Cherry, Light Oak, and Walnut
- Self sealing natural cork, laminated to sturdy fiberboard Wood frame (2" WIDE) borders the cork board
- Constructed from solid hardwood with an attractive frame finish
- Open Face 36x36 cork board displays for INDOOR use only Call for Custom Open Face Wide Wood Frame Bulletin Boards