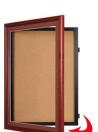

## Designer Wood 24" x 48" Enclosed Bulletin Board SwingFrames

### **Product Details**

- Enclosed 24x48 Bulletin Board
- Single Door 24" x 48" Cork Bulletin Board
  Patented swing-open frame system (opens right to left)
- Features hidden hinges and Gravity Lock Wood Frame Profile: 1 3/8" Wide
- Overall Frame Depth: 2 7/8"
- (9) Wood frame finishes available
- Beveled Matboard: Complimentary color to wood frame finish
- Break Resistant Acrylic: Ideal for Indoor high traffic or public areas

- 1/4" natural cork board mounted on 1/4" hardboard
   Interior Useable Depth: 3/4"
   24x48 Wood Enclosed Bulletin Board Swingframes are FOR INDOOR USE ONLY
- Call to Buy Custom Enclosed Bulletin Boards