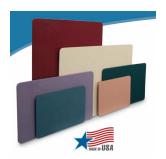

### **Product Details**

- Unframed Fabric Cork Board
- Overall Fabric Cork Board Size: 24 x 36
- Radius (rounded) corners prevent warping 10 Frameless Fabric Message Board Colors
- Indoor Wall Display Cork Board
- Fabric Covered Cork Bulletin Board Depth: 5/8"
- · No Sharp Corners
- Self-sealing natural cork, laminated to sturdy fiberboard
- Use standard pushpins or map pins
- Fabric cork bulletin board displays 24x36 are for INDOOR use only

- Fabric Covering over Cork bulletin board (see 10 colors below)
- Hard Plastic Push Pins: Clear or Multi-Color push pins (100 per box)

| Model        | Overall Size | Orientation           | Ships Via | Shipping Weight |
|--------------|--------------|-----------------------|-----------|-----------------|
| OFCUFRC-2436 | 24" x 36"    | Portrait or Landscape | UPS       | 8 LBS           |