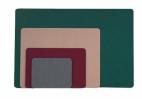

### **Product Details**

- Unframed Fabric Cork Board
- Overall Fabric Cork Board Size: 24 x 36
- Radius (rounded) corners prevent warping 10 Frameless Fabric Message Board Colors
- Indoor Wall Display Cork Board
- Fabric Covered Cork Bulletin Board Depth: 5/8"
- · No Sharp Corners
- Self-sealing natural cork, laminated to sturdy fiberboard
- Use standard pushpins or map pins
- Fabric cork bulletin board displays 24x36 are for INDOOR use only

- Fabric Covering over Cork bulletin board (see 10 colors below)
- Hard Plastic Push Pins: Clear or Multi-Color push pins (100 per box)

| Model        | Overall Size | Orientation           | Ships Via | Shipping Weight |
|--------------|--------------|-----------------------|-----------|-----------------|
| OFCUFRC-2436 | 24" x 36"    | Portrait or Landscape | UPS       | 8 LBS           |