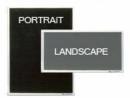

#### PORTRAIT or LANDSCAPE

| Model      | Overall Letter Board Size | Ships Via | Shipping Weight |
|------------|---------------------------|-----------|-----------------|
| OFLBF-1818 | 18" x 18"                 | UPS       | 11              |