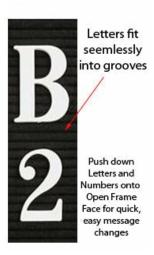

#### Product Details

- Felt Letter Board
- Overall Felt Letter Board Size: 18 x 18
- Overall Depth: 1/2"
- Silver aluminum trim (3/4" wide) borders the felt letter board
- Attractive black felt letter board with 1/4" grooves allows for easy letter and number insertion
- 3/4" White Helvetica letters and numbers included (290 Characters) Hanging Hardware is riveted onto the back for easy wall or ceiling mount
- Open Face 18x18 letter boards displays for INDOOR use only
- Call to Customize Open Face Framed Letterboards