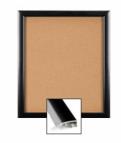

#### **Product Details**

- Enclosed Cork Bulletin Board 27" x 40"
- Wall Mount Display Frame with One Door
- Patented swing-open frame system (opens right to left)
  Features concealed hinges and Gravity Lock
- Metal Frame Profile: 2 3/8" Wide
- Overall Wall Frame Depth: 2 1/4"
- Interior Useable Depth: 3/4"
- (2) Anodized aluminum frame finishes available: Black and Silver
- Break Resistant Acrylic: For high traffic or public areas

- 1/4" natural cork board mounted on 1/4" hardboard
   Installs Easily: Mounting hardware included
   Super Wide-Face Designer Bulletin Boards are for <u>INDOOR USE ONLY</u>
- Call to Buy Custom Designer Bulletin Cork Boards!

- Frame Orientation: Portrait or Landscape
- Fabric Covered Bulletin Board
  Lockable Bulletin Board Side Plunge Lock & Key

| Model         | Interior Size | Overall Size      | Viewable Area     | Ships Via | Shipping Weight |
|---------------|---------------|-------------------|-------------------|-----------|-----------------|
| SFMBWIDE-2740 | 27" x 40"     | 30 3/4" x 43 3/4" | 25 1/8" x 38 1/8" | FedEx     | 53              |