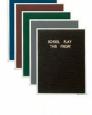

#### Product Details

- Framed Felt Letter Board
- Overall Felt Letter Board Size: 12 x 16
- Overall Frame Board Depth: 1/2"
  Silver aluminum trim (3/4" wide) borders the felt letter board
- Attractive black felt letter board with 1/4" grooves allows for easy letter & number insertion
  3/4" White Helvetica letters and numbers included (290 Characters)
  Hanging Hardware is riveted onto the back for easy wall or ceiling mount

#### Ordering Options

- Frame Orientation: Portrait or Landscape
- Optional colors for felt letterboard panel
- Optional letter & character sets (1/2", 3/4", 1", 2", 3")

\*CUSTOM SIZES AVAILABLE | CALL US