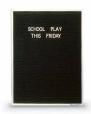

#### Product Details

- Framed Felt Letter Board
- Overall Felt Letter Board Size: 12 x 16
- Overall Frame Board Depth: 1/2"
  Silver aluminum trim (3/4" wide) borders the felt letter board
- Attractive black felt letter board with 1/4" grooves allows for easy letter & number insertion
  3/4" White Helvetica letters and numbers included (290 Characters)
  Hanging Hardware is riveted onto the back for easy wall or ceiling mount