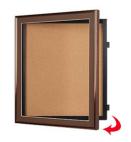

## Designer Metal 27" x 39" Enclosed Bulletin Board SwingFrames

## **Product Details**

- - Wall Mount Enclosed 27 x 39 Bulletin Cork Boards
  - Patented swing-open frame system (opens right to left)
  - Features concealed hinges and Gravity Lock which provide a clean design Metal Frame Profile: 5/8" Wide

  - Overall Exterior Display Cabinet Depth: 2 1/4"
  - Interior Useable Depth: 3/4"
  - (5) Aluminum frame finishes available
  - Beveled Matboard: Complimentary color to metal frame
  - Break Resistant Acrylic: For high traffic or public locations

  - 1/4" natural cork board mounted on 1/4" hardboard Installs Easily: Mounting hardware included SwingFrame Cork Bulletin Board Displays are for **INDOOR USE ONLY**
  - **Fabric Covered Bulletin Board Optional**
  - Call to Buy Swingframe Custom Designer Bulletin Boards 27x39

- Frame Orientation: Portrait or Landscape
- Enclosed Fabric Bulletin Board
  Lockable Bulletin Board with Side Plunge Lock & Key

| Model     | Interior Size | Overall Size      | Viewable Area | Ships Via | Shipping Weight |
|-----------|---------------|-------------------|---------------|-----------|-----------------|
| SFMB-2739 | 27" x 39"     | 30 3/4" x 42 3/4" | 26" x 38"     | FedEx     | 50              |