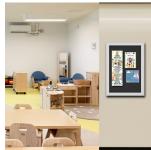

## Extra Large Designer Metal 36 x 84 Enclosed Bulletin Cork Board SwingFrames

### **Product Details**

- Extra Large Wall Mount 36x84 Enclosed Cork Boards
- Patented swing-open frame system (opens right to left)
- Features concealed hinges and Gravity Lock which provide a clean design Metal Frame Profile: 5/8" Wide
- Overall Exterior Display Cabinet Depth: 2 1/4"
- Interior Useable Depth: 3/4"
- (5) Aluminum frame finishes available
- Beveled Matboard: Complimentary color to metal frame
- Break Resistant Acrylic: For high traffic or public locations
- 1/4" natural cork board mounted on 1/4" hardboard Installs Easily: Mounting hardware included SwingFrame 36x84 Enclosed Bulletin Board are for INDOOR USE ONLY
- Fabric Covered 36" x 84" Bulletin Board Optional Call to Buy Swingframe Custom 36x84 Extra Large Bulletin Boards