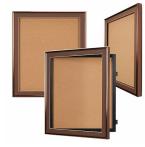

### **Product Details**

- Extra Large Wall Mount 36x84 Enclosed Cork Boards
- Patented swing-open frame system (opens right to left)
- Features concealed hinges and Gravity Lock which provide a clean design Metal Frame Profile: 5/8" Wide
- Overall Exterior Display Cabinet Depth: 2 1/4"
- Interior Useable Depth: 3/4"
- (5) Aluminum frame finishes available
- Beveled Matboard: Complimentary color to metal frame
- Break Resistant Acrylic: For high traffic or public locations
- 1/4" natural cork board mounted on 1/4" hardboard Installs Easily: Mounting hardware included SwingFrame 36x84 Enclosed Bulletin Board are for INDOOR USE ONLY
- Fabric Covered 36" x 84" Bulletin Board Optional Call to Buy Swingframe Custom 36x84 Extra Large Bulletin Boards

- Frame Orientation: Portrait or Landscape
- Enclosed Fabric Bulletin Board
  Lockable Bulletin Board with Side Plunge Lock & Key

| Model       | Overall Size | Corkboard Size    | Viewable Area     | Ships Via | Shipping Weight |
|-------------|--------------|-------------------|-------------------|-----------|-----------------|
| SFMBXL-3684 | 36" x 84"    | 32 3/8" x 80 3/8" | 31 3/8" x 79 3/8" | Freight   | 135             |